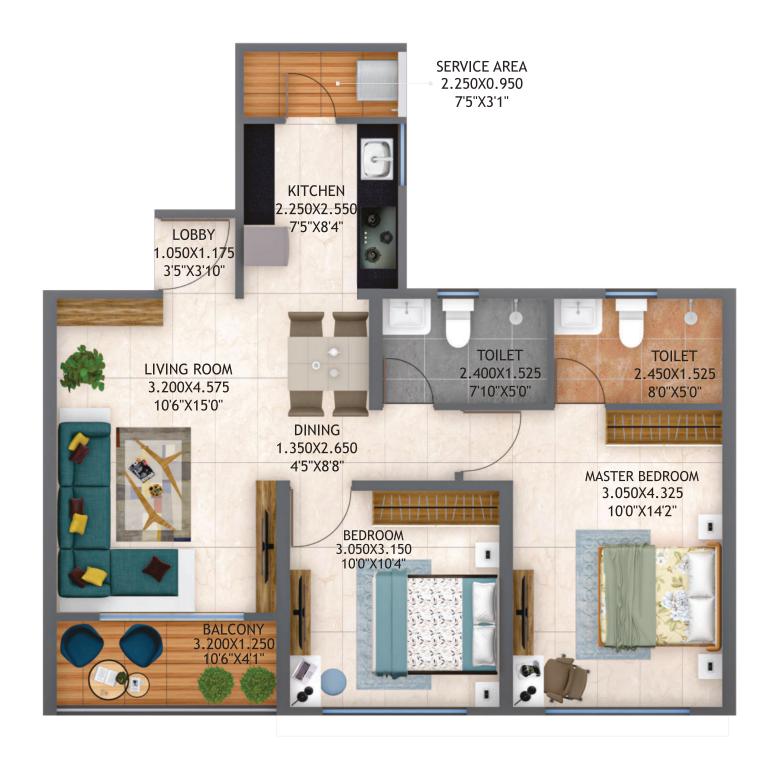

## BUILDING E 2 BHK

## BUILDING E 2.5 BHK

| TYPE  | FLAT NUMBERS | FLAT CARPET AREA (SQ.M.) | FLAT CARPET AREA (SQ.FT.) | BALCONY (SQ.M.) | BALCONY (SQ.FT.) | SERVICE AREA (SQ.M.) | SERVICE AREA (SQ.FT.) |
|-------|--------------|--------------------------|---------------------------|-----------------|------------------|----------------------|-----------------------|
| 2 BHK | 02, 03       | 61.18                    | 658.54                    | 4.00            | 43.05            | 2.13                 | 22.92                 |

| TYPE    | FLAT NUMBERS | FLAT CARPET AREA (SQ.M.) | FLAT CARPET AREA (SQ.FT.) | BALCONY (SQ.M.) | BALCONY (SQ.FT.) |
|---------|--------------|--------------------------|---------------------------|-----------------|------------------|
| 2.5 BHK | 01, 05       | 74.45                    | 801.38                    | 10.18           | 109.58           |