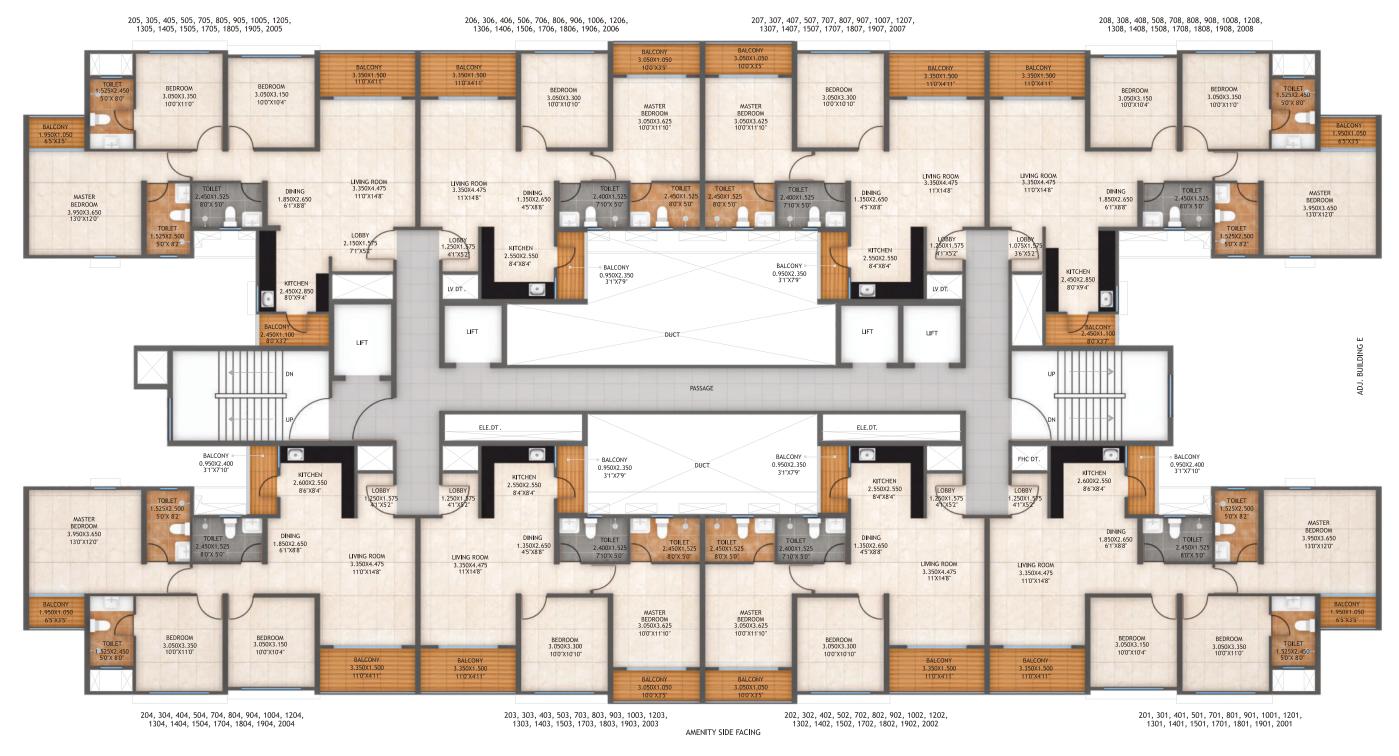

# TYPICAL **FLOOR PLAN BUILDING E**

ROAD SIDE FACING

205, 305, 405, 505, 705, 805, 905, 1005, 1205, 1305, 1405, 1505, 1705, 1805, 1905, 2005 206, 306, 406, 506, 706, 806, 906, 1006, 1206, 1306, 1406, 1506, 1706, 1806, 1906, 2006 207, 307, 407, 507, 707, 807, 907, 1007, 1207,

204, 304, 404, 504, 704, 804, 904, 1004, 1204, 1304, 1404, 1504, 1704, 1804, 1904, 2004

203, 303, 403, 503, 703, 803, 903, 1003, 1203, 1303, 1403, 1503, 1703, 1803, 1903, 2003

202, 302, 402, 502, 702, 802, 902, 1002, 1202, 1302, 1402, 1502, 1702, 1802, 1902, 2002 AMENITY SIDE FACING

201, 301, 401, 501, 701, 801, 901, 1001, 1201, 1301, 1401, 1501, 1701, 1801, 1901, 2001

208, 308, 408, 508, 708, 808, 908, 1008, 1208, 1308, 1408, 1508, 1708, 1808, 1908, 2008

| ТҮРЕ           | FLAT NUMBERS                                                                                                                                                                     | FLAT CARPET AREA (SQ.M.) | FLAT CARPET AREA (SQ.FT.) | BALCONY (SQ.M.) | BALCONY (SQ.FT.) | SERVICE AREA (SQ.M.) | SERVICE AREA (SQ.FT.) |
|----------------|----------------------------------------------------------------------------------------------------------------------------------------------------------------------------------|--------------------------|---------------------------|-----------------|------------------|----------------------|-----------------------|
| 2 BHK TYPE-C   | 206, 306, 406, 506, 706, 806, 906, 1006, 1206, 1306, 1406, 1506, 1706, 1806, 1906, 2006, 207, 307, 407, 507, 707, 807, 907, 1007, 1207, 1307, 1407, 1507, 1707, 1807, 1907, 2007 | 61.10                    | 657.68                    | 5.99            | 64.48            | -                    | -                     |
| 2 BHK TYPE-D   | 202, 302, 402, 502, 702, 802, 902, 1002, 1202, 1302, 1402, 1502, 1702, 1802, 1902, 2002, 203, 303, 403, 503, 703, 803, 903, 1003, 1203, 1303, 1403, 1503, 1703, 1803, 1903, 2003 | 61.18                    | 658.54                    | 4.00            | 43.06            | 2.13                 | 22.93                 |
| 2.5 BHK TYPE-D | 201, 301, 401, 501, 701, 801, 901, 1001, 1201, 1301, 1401, 1501, 1701, 1801, 1901, 2001, 205, 305, 405, 505, 705, 805, 905, 1005, 1205, 1305, 1405, 1505, 1705, 1805, 1905, 2005 | 74.45                    | 801.38                    | 10.18           | 109.58           | -                    | -                     |
| 2.5 BHK TYPE-E | 208, 308, 408, 508 708, 808, 908, 1008 1208, 1308, 1408, 1508, 1708, 1808, 1908, 2008                                                                                            | 75.34                    | 810.96                    | 10.18           | 109.58           | -                    | -                     |
| 2.5 BHK TYPE-E | 204, 304, 404, 504 704, 804, 904, 1004 1204, 1304, 1404, 1504, 1704, 1804, 1904, 2004                                                                                            | 74.72                    | 804.29                    | 7.88            | 84.82            | 2.32                 | 24.97                 |