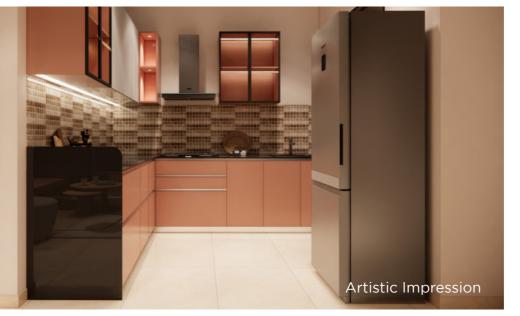

#### **KITCHEN**

- GRANITE TOP KITCHEN PLATFORM ON BOTH SIDES/
   L-SHAPED WITH STAINLESS STEEL SINK FOR MAIN PLATFORM
- DESIGNER CERAMIC DADO TILE 2' ABOVE COUNTER (300X600 MM)
- EXHAUST FAN
- JAQUAR OR EQUIVALENT CP FITTING