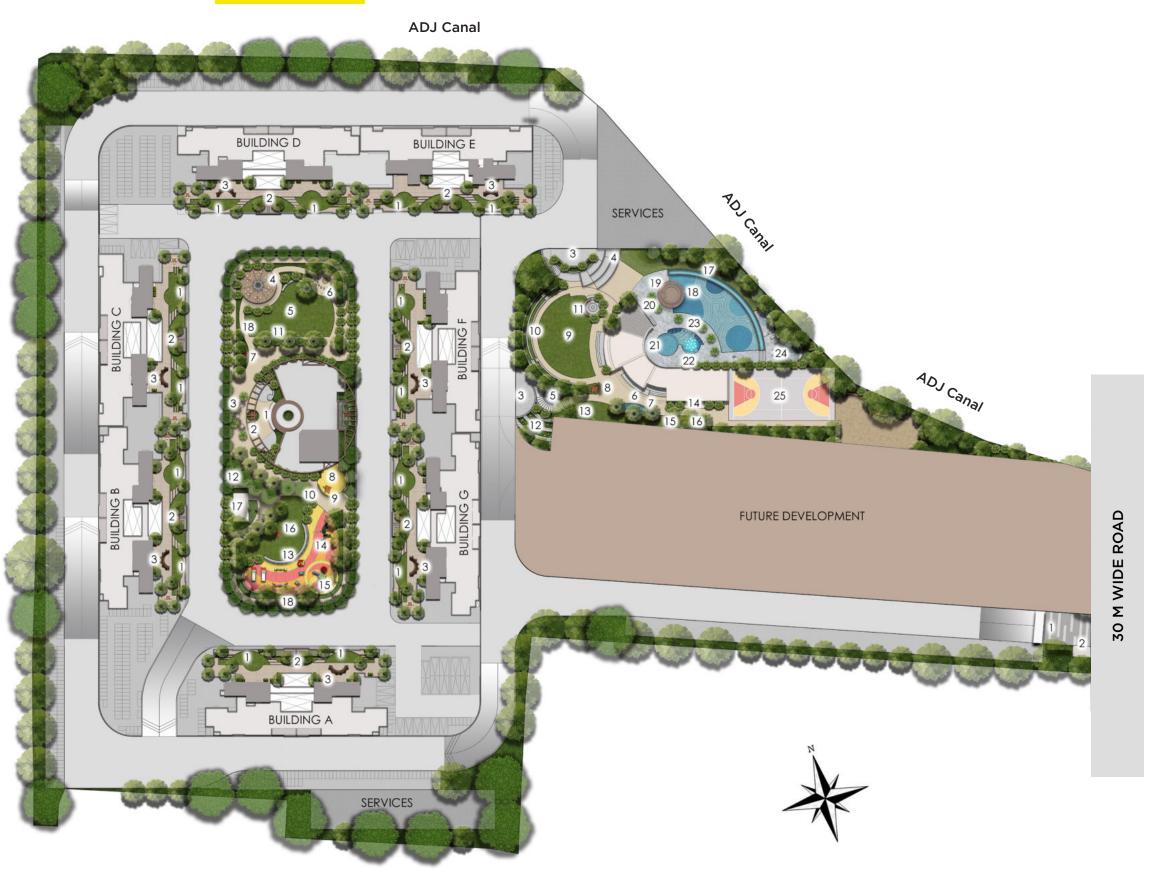

# MASTER PLAN

# LEGEND

- 1. ENTANCE GATE
- 2. DROP-OFF POINT

#### CLUB HOUSE 1 AT GROUND LEVEL

- 3. ENTRANCE TO OPEN SPACE ON GROUND
- 4. RAMP
- 5. VIEWING DECK OVERLOOKING PARTY LAWN
- 6. WATER FEATURE
- 7. SEATING PLAZA
- 8. FLOWER SCULPTURE
- 9. PARTY LAWN
- 10. AMPHITHEATRE
- 11. BARBEQUE COUNTER
- 12. STEPPED PLANTER WITH FLOWER GARDEN
- 13. YOGA LAWN
- 14. OUTDOOR FITNESS ZONE
- 15. SENIOR FOLK'S DEN
- 16. REFLEXOLOGY PATH
- 17. INFINITY EDGE SWIMMING POOL
- 18. UNDERWATER SEATS
- 19. SUNKEN PAVILION
- 20. GRAFFITI WALL
- 21. KIDS POOL
- 22. RAIN UMBRELLA
- 23. FUN POOL WITH BUBBLERS
- 24. VIEWING DECK
- 25. MULTI-PURPOSE COURT

# CLUB HOUSE 2 AT PODIUM LEVEL (COMMUNITY CENTER)

- 1. OPEN SPACE ACCESS FROM CLUB HOUSE
- 2. LEAVES SCULPTURE
- 3. SEATING PLAZA
- 4. WORKING PODS
- 5. LAWN
- 6. BONFIRE
- 7. SCULPTURE
- 8. TODDLER'S PLAY AREA
- 9. SQUIRREL SCULPTURE
- 10. CREATIVE WALL
- 11. PAR SEATING
- 12. OUTDOOR GAMES TABLE
- 13. FEATURE WALL
- 14. KIDS PLAY AREA
- 15. SWING PLAZA
- 16. DEER SCULPTURE
- 17. STAIRCASE ACCESS TO PODIUM LANDSCAPE
- 18. ~280M WALKING PLAZA

#### **BUILDING TERRACE**

- 1. MULTI-PURPOSE LAWN
- 2. OUTDOOR SEATING
- 3. SERVICE COUNTER
- 4. STARGAZING AREA