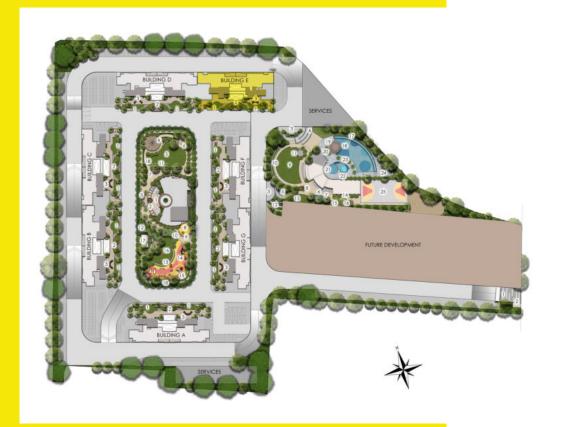

# MASTER PLAN

# LEGEND

- 1. ENTANCE GATE
- 2. DROP-OFF POINT

#### CLUB HOUSE 1 AT GROUND LEVEL

- 3. ENTRANCE TO OPEN SPACE ON GROUND
- 4. RAMP
- 5. VIEWING DECK OVERLOOKING PARTY LAWN
- 6. WATER FEATURE
- 7. SEATING PLAZA
- 8. FLOWER SCULPTURE
- 9. PARTY LAWN
- 10. AMPHITHEATRE
- 11. BARBEQUE COUNTER
- 12. STEPPED PLANTER WITH FLOWER GARDEN
- 13. YOGA LAWN
- 14. OUTDOOR FITNESS ZONE
- 15. SENIOR FOLK'S DEN
- 16. REFLEXOLOGY PATH
- 17. INFINITY EDGE SWIMMING POOL
- 18. UNDERWATER SEATS
- 19. SUNKEN PAVILION
- 20. GRAFFITI WALL
- 21. KIDS POOL
- 22. RAIN UMBRELLA
- 23. FUN POOL WITH BUBBLERS
- 24. VIEWING DECK
- 25. MULTI-PURPOSE COURT

# CLUB HOUSE 2 AT PODIUM LEVEL (COMMUNITY CENTER)

- 1. OPEN SPACE ACCESS FROM CLUB HOUSE
- 2. LEAVES SCULPTURE
- 3. SEATING PLAZA
- 4. WORKING PODS
- 5. LAWN
- 6. BONFIRE
- 7. SCULPTURE
- 8. TODDLER'S PLAY AREA
- 9. SQUIRREL SCULPTURE
- 10. CREATIVE WALL
- 11. PAR SEATING
- 12. OUTDOOR GAMES TABLE
- 13. FEATURE WALL
- 14. KIDS PLAY AREA
- 15. SWING PLAZA
- 16. DEER SCULPTURE
- 17. STAIRCASE ACCESS TO PODIUM LANDSCAPE
- 18. ~280M WALKING PLAZA

#### **BUILDING TERRACE**

- 1. MULTI-PURPOSE LAWN
- 2. OUTDOOR SEATING
- 3. SERVICE COUNTER
- 4. STARGAZING AREA