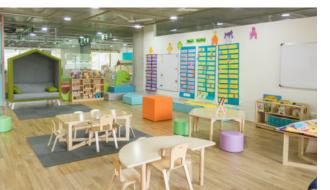

All images are stock images

SEASONS

Designed for different needs, Seasons is a clubhouse that stands true to its name.

From creche to co-working spaces, this clubhouse caters to the requirements of all age groups, young and old.

Modern amenities for every mood!

word! Mood.'

Co-working Space • Creche • Indoor Games • Squash • Cards Table

All images are stock images