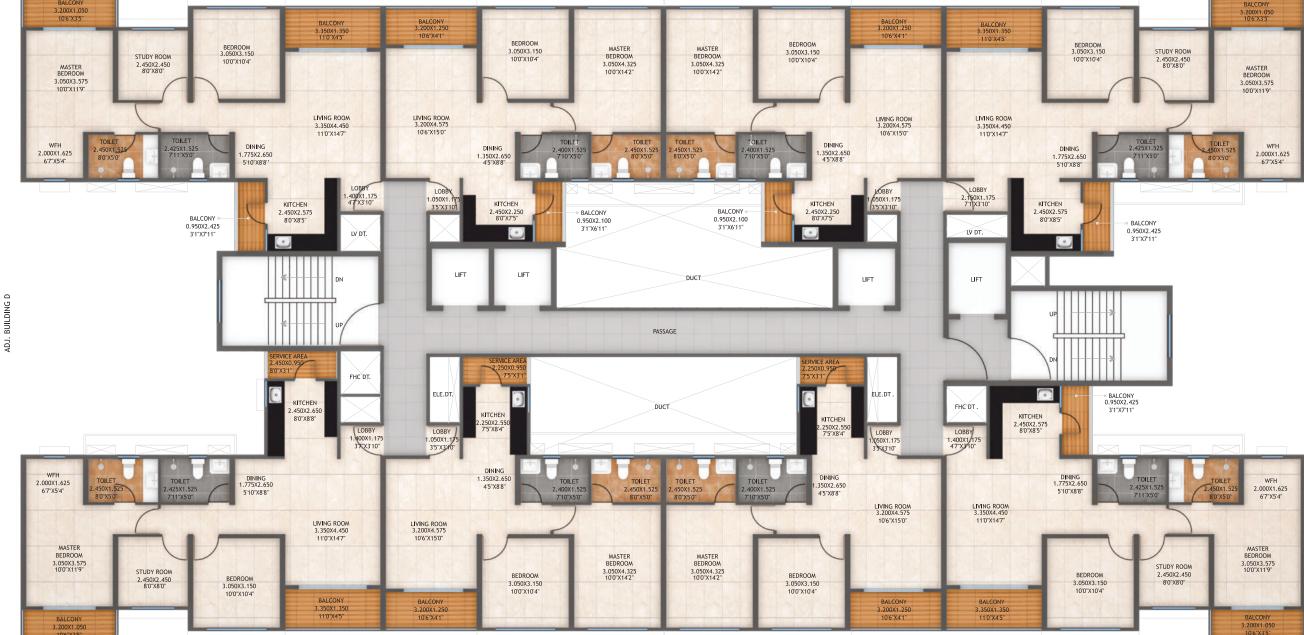

# TYPICAL FLOOR PLAN BUILDING D

#### ROAD SIDE FACING

| TYPE         | FLAT NUMBERS                                                                                                                                                                                                                                                         | FLAT CARPET AREA (SQ.M.) | FLAT CARPET AREA (SQ.FT.) | BALCONY (SQ.M.) | BALCONY (SQ.FT.) |
|--------------|----------------------------------------------------------------------------------------------------------------------------------------------------------------------------------------------------------------------------------------------------------------------|--------------------------|---------------------------|-----------------|------------------|
|              | 202, 302, 402, 502, 702, 802, 902, 1002, 1202, 1302, 1402, 1502, 1702, 1802, 1902, 2002, 203, 303, 403, 503, 703, 803, 903, 1003, 1203, 1303, 1403, 1503, 1703, 1803, 1903, 2003, 206, 306, 406, 506, 706, 806, 906, 1006, 1206, 1306, 1406, 1506, 1706, 1806, 1906, |                          | 668.98                    | 10.46           | 112.59           |
|              | 2006, 207, 307, 407, 507, 707, 807, 907, 1007, 1207, 1307, 1407, 1507, 1707, 1807, 1907, 2007                                                                                                                                                                        |                          |                           |                 |                  |
| 3 BHK TYPE-A | 208, 308, 408, 508, 708, 808, 908, 1008 1208, 1308, 1408, 1508, 1708, 1808, 1908, 2008                                                                                                                                                                               | 84.41                    | 908.59                    | 9.76            | 105.06           |
| 3 BHK TYPE-B | 205, 305, 405, 505, 705, 805, 905, 1005 1205, 1305, 1405, 1505, 1705, 1805, 1905, 2005                                                                                                                                                                               | 86.11                    | 926.89                    | 9.76            | 105.06           |
| 3 ВНК ТҮРЕ-С | 201, 301, 401, 501 701, 801, 901, 1001 1201, 1301, 1401, 1501, 1701, 1801, 1901, 2001, 204, 304, 404, 504 704, 804, 904, 1004 1204, 1304, 1404, 1504, 1704, 1804, 1904, 2004                                                                                         | 84.18                    | 906.11                    | 9.35            | 100.64           |

<sup>1.</sup> All Dimensions Are In Meter Unless Otherwise Specified

<sup>2.</sup> Dimensions & Areas Additionally Mentioned In Feet Inches & Square Feet Are Only For Customer's Understanding. Kindly Do Not Refer The Same For Any RERA Related References