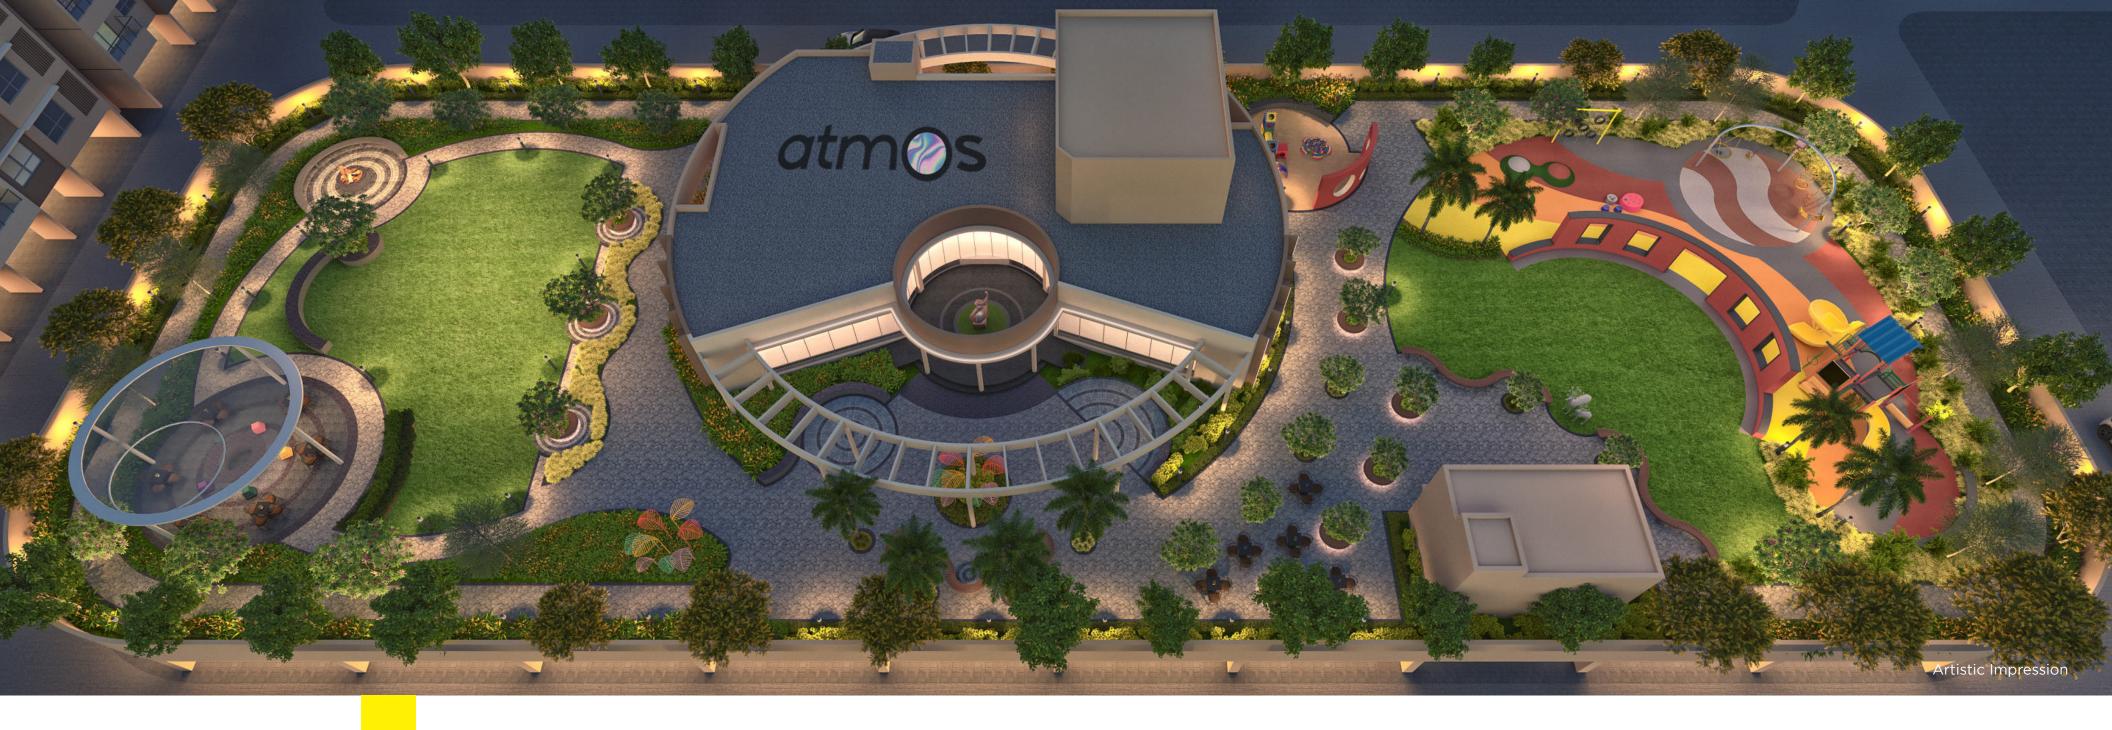

# MASTER PLAN

# LEGEND

- 1. ENTANCE GATE
- 2. DROP-OFF POINT

#### CLUB HOUSE 1 AT GROUND LEVEL

- 3. ENTRANCE TO OPEN SPACE ON GROUND
- 4. RAMP
- 5. VIEWING DECK OVERLOOKING PARTY LAWN
- 6. WATER FEATURE
- 7. SEATING PLAZA
- 8. FLOWER SCULPTURE
- 9. PARTY LAWN
- 10. AMPHITHEATRE
- 11. BARBEQUE COUNTER
- 12. STEPPED PLANTER WITH FLOWER GARDEN
- 13. YOGA LAWN
- 14. OUTDOOR FITNESS ZONE
- 15. SENIOR FOLK'S DEN
- 16. REFLEXOLOGY PATH
- 17. INFINITY EDGE SWIMMING POOL
- 18. UNDERWATER SEATS
- 19. SUNKEN PAVILION
- 20. GRAFFITI WALL
- 21. KIDS POOL
- 22. RAIN UMBRELLA
- 23. FUN POOL WITH BUBBLERS
- 24. VIEWING DECK
- 25. MULTI-PURPOSE COURT

# CLUB HOUSE 2 AT PODIUM LEVEL (COMMUNITY CENTER)

- 1. OPEN SPACE ACCESS FROM CLUB HOUSE
- 2. LEAVES SCULPTURE
- 3. SEATING PLAZA
- 4. WORKING PODS
- 5. LAWN
- 6. BONFIRE
- 7. SCULPTURE
- 8. TODDLER'S PLAY AREA
- 9. SQUIRREL SCULPTURE
- 10. CREATIVE WALL
- 11. PAR SEATING
- 12. OUTDOOR GAMES TABLE
- 13. FEATURE WALL
- 14. KIDS PLAY AREA
- 15. SWING PLAZA
- 16. DEER SCULPTURE
- 17. STAIRCASE ACCESS TO PODIUM LANDSCAPE
- 18. ~280M WALKING PLAZA

#### **BUILDING TERRACE**

- 1. MULTI-PURPOSE LAWN
- 2. OUTDOOR SEATING
- 3. SERVICE COUNTER
- 4. STARGAZING AREA