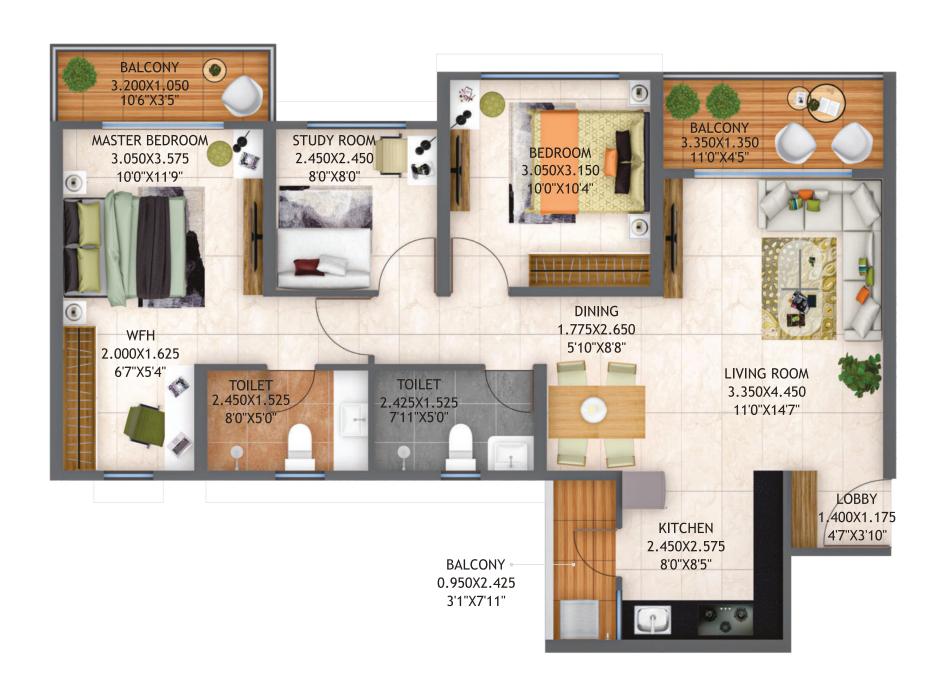

# TYPICAL FLOOR PLAN BUILDING D

#### ROAD SIDE FACING

| TYPE         | FLAT NUMBERS                                                                                                                                                                                                                                                         | FLAT CARPET AREA (SQ.M.) | FLAT CARPET AREA (SQ.FT.) | BALCONY (SQ.M.) | BALCONY (SQ.FT.) |
|--------------|----------------------------------------------------------------------------------------------------------------------------------------------------------------------------------------------------------------------------------------------------------------------|--------------------------|---------------------------|-----------------|------------------|
|              | 202, 302, 402, 502, 702, 802, 902, 1002, 1202, 1302, 1402, 1502, 1702, 1802, 1902, 2002, 203, 303, 403, 503, 703, 803, 903, 1003, 1203, 1303, 1403, 1503, 1703, 1803, 1903, 2003, 206, 306, 406, 506, 706, 806, 906, 1006, 1206, 1306, 1406, 1506, 1706, 1806, 1906, |                          | 668.98                    | 10.46           | 112.59           |
|              | 2006, 207, 307, 407, 507, 707, 807, 907, 1007, 1207, 1307, 1407, 1507, 1707, 1807, 1907, 2007                                                                                                                                                                        |                          |                           |                 |                  |
| 3 BHK TYPE-A | 208, 308, 408, 508, 708, 808, 908, 1008 1208, 1308, 1408, 1508, 1708, 1808, 1908, 2008                                                                                                                                                                               | 84.41                    | 908.59                    | 9.76            | 105.06           |
| 3 BHK TYPE-B | 205, 305, 405, 505, 705, 805, 905, 1005 1205, 1305, 1405, 1505, 1705, 1805, 1905, 2005                                                                                                                                                                               | 86.11                    | 926.89                    | 9.76            | 105.06           |
| 3 ВНК ТҮРЕ-С | 201, 301, 401, 501 701, 801, 901, 1001 1201, 1301, 1401, 1501, 1701, 1801, 1901, 2001, 204, 304, 404, 504 704, 804, 904, 1004 1204, 1304, 1404, 1504, 1704, 1804, 1904, 2004                                                                                         | 84.18                    | 906.11                    | 9.35            | 100.64           |