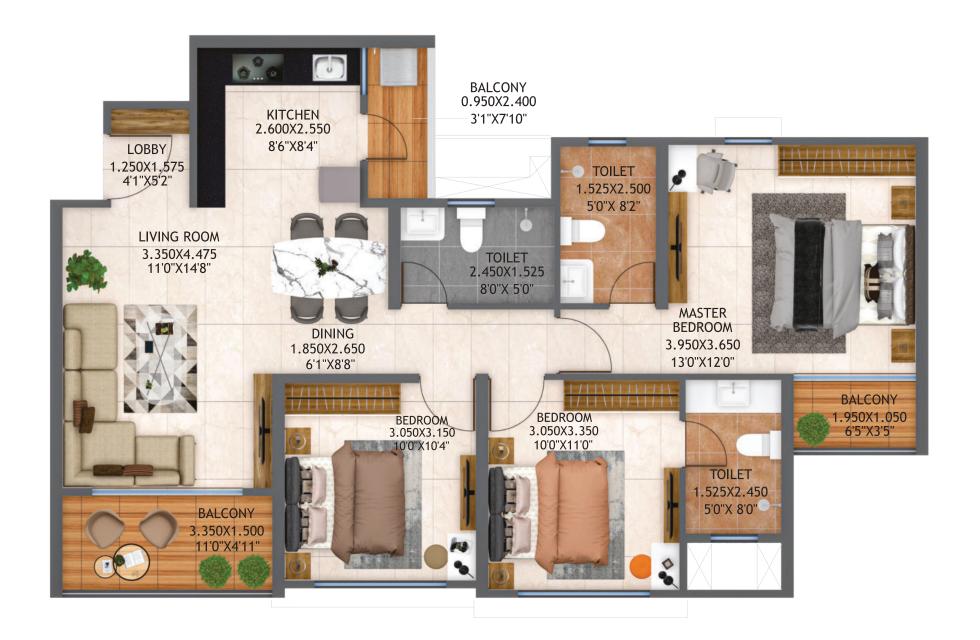

# TYPICAL FLOOR PLAN BUILDING D

#### ROAD SIDE FACING

| TYPE         | FLAT NUMBERS                                                                                                                                                                                                                                                         | FLAT CARPET AREA (SQ.M.) | FLAT CARPET AREA (SQ.FT.) | BALCONY (SQ.M.) | BALCONY (SQ.FT.) |
|--------------|----------------------------------------------------------------------------------------------------------------------------------------------------------------------------------------------------------------------------------------------------------------------|--------------------------|---------------------------|-----------------|------------------|
|              | 202, 302, 402, 502, 702, 802, 902, 1002, 1202, 1302, 1402, 1502, 1702, 1802, 1902, 2002, 203, 303, 403, 503, 703, 803, 903, 1003, 1203, 1303, 1403, 1503, 1703, 1803, 1903, 2003, 206, 306, 406, 506, 706, 806, 906, 1006, 1206, 1306, 1406, 1506, 1706, 1806, 1906, |                          | 668.98                    | 10.46           | 112.59           |
|              | 2006, 207, 307, 407, 507, 707, 807, 907, 1007, 1207, 1307, 1407, 1507, 1707, 1807, 1907, 2007                                                                                                                                                                        |                          |                           |                 |                  |
| 3 BHK TYPE-A | 208, 308, 408, 508, 708, 808, 908, 1008 1208, 1308, 1408, 1508, 1708, 1808, 1908, 2008                                                                                                                                                                               | 84.41                    | 908.59                    | 9.76            | 105.06           |
| 3 BHK TYPE-B | 205, 305, 405, 505, 705, 805, 905, 1005 1205, 1305, 1405, 1505, 1705, 1805, 1905, 2005                                                                                                                                                                               | 86.11                    | 926.89                    | 9.76            | 105.06           |
| 3 ВНК ТҮРЕ-С | 201, 301, 401, 501 701, 801, 901, 1001 1201, 1301, 1401, 1501, 1701, 1801, 1901, 2001, 204, 304, 404, 504 704, 804, 904, 1004 1204, 1304, 1404, 1504, 1704, 1804, 1904, 2004                                                                                         | 84.18                    | 906.11                    | 9.35            | 100.64           |