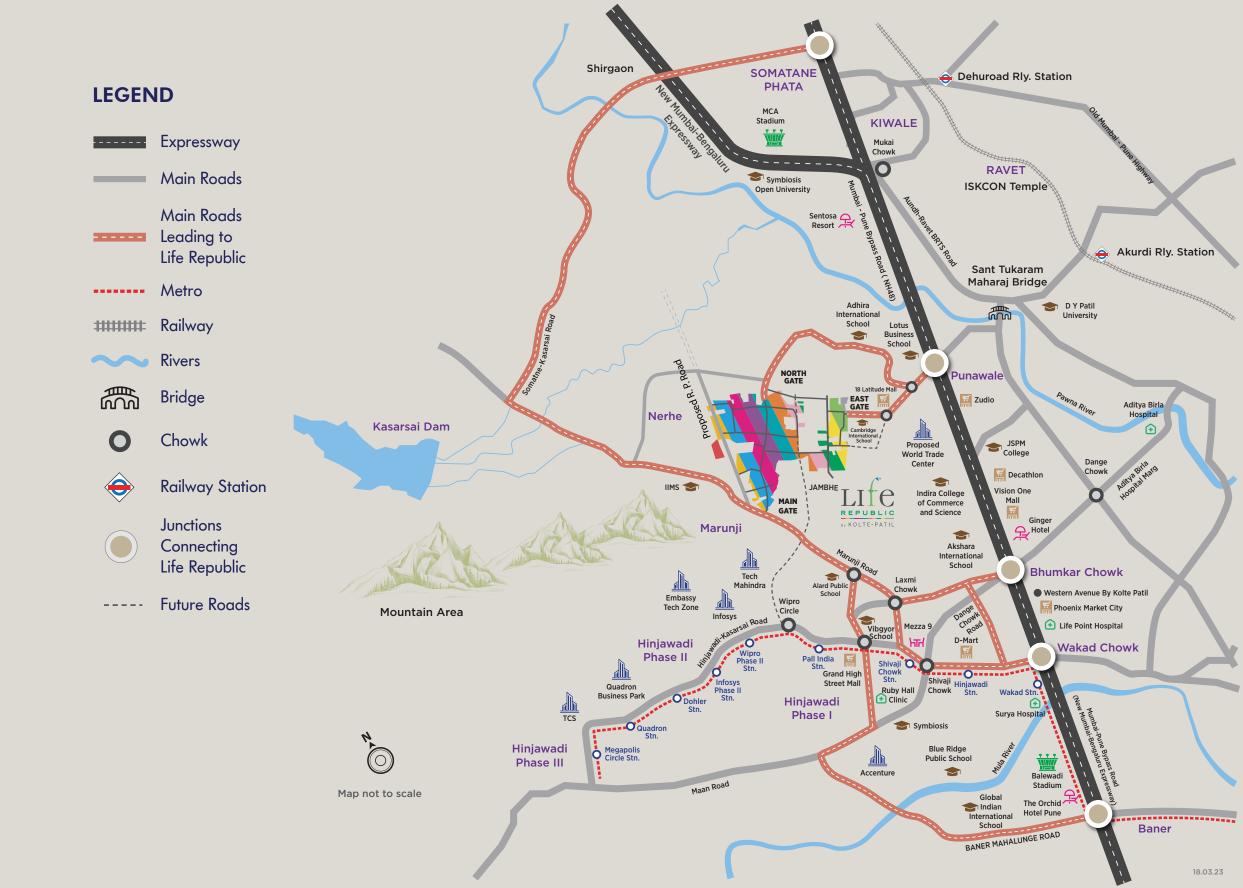

# Connectivity contributes to a perfect lifestyle

# **SCHOOLS**

- Crimson Anisha Global School
- Indira International School
- Akshara International School
- Vibgyor School
- Mahindra International School

# **COLLEGES**

- NICMAR
- Bharti Vidyapith
- DY Patil
- Indira Institute of Management
- JSPM
- Alard College
- IIMS

# **SHOPPING MALL**

- Elpro City Square mall
- Grand High street Mall
- Xion Mall Hinjewadi
- Vision One
- Phoenix Market city (Upcoming)

# **HOSPITAL**

- Apollo Clinic
- Aditya Birla Hospital
- Surya Mother and Child Super speciality Hopsital
- Life Point
- Sahyadri Hospital

# **RETAIL & HIGH STREET**

- D-Mart
- Smart bazar
- Decathlon
- Balewadi high street
- Croma

# **ENTERTAINMENT**

- PVR
- Carnival Cinemas
- INOX
- Butterfly Trampoline Park
- Dinosaur Garden

# **IT PARK**

- TCS
- Wipro
- Infosys
- Embassy Tech Zone
- Quadron Business Park

Site Office: Life Republic, Survey No. 74, Marunji, Hinjawadi-Marunji-Kasarsai Road, Taluka Mulshi, Pune 411057, Maharashtra, INDIA.