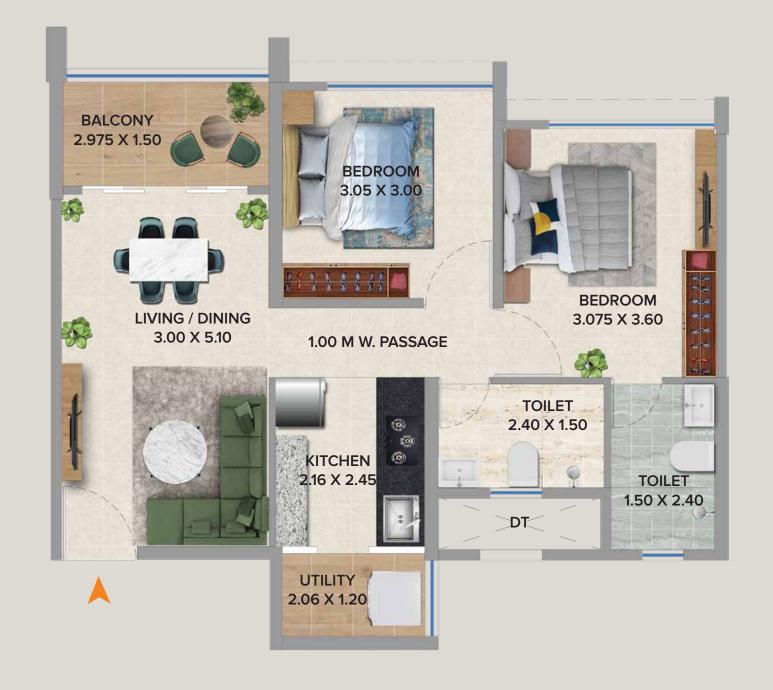

| FLAT NOS.                                                                   | UNIT<br>TYPE | FLAT CARPET<br>(SQ.M.) | FLAT CARPET<br>(SQ.FT.) | BALC.<br>(SQ.M.) | BALC.<br>(SQ.FT.) | UTILITY<br>(SQ.M.) | UTILITY<br>(SQ.FT.) |
|-----------------------------------------------------------------------------|--------------|------------------------|-------------------------|------------------|-------------------|--------------------|---------------------|
| 701, 1201, 1701,<br>706, 1206, 1706,<br>707, 1207, 1707,<br>712, 1212, 1712 | 2 BHK        | 56.69                  | 610.21                  | 9.00             | 96.88             | 2.88               | 31                  |
| 702, 1202, 1702,<br>705, 1205, 1705                                         | 2 BHK        | 54.83                  | 590.19                  | 4.46             | 48.00             | 2.47               | 26.59               |
| 703, 1203, 1703                                                             | 2 BHK        | 56.87                  | 612.14                  | 9.07             | 97.63             | 2.47               | 26.59               |
| 708, 1208, 1708,<br>711, 1211, 1711                                         | 2 BHK        | 54.79                  | 589.75                  | 4.46             | 48.00             | 2.47               | 26.59               |
| 709, 1209, 1709,<br>710, 1210, 1710                                         | 2 BHK        | 54.79                  | 589.75                  | 4.50             | 48.44             | 2.47               | 26.59               |

- 1. All dimensions are in meter unless otherwise specified.
- Dimensions mentioned are only for reference. Kindly do not refer these dimensions for any area calculations.
- Dimensions and areas additionally mentioned in feet inches & square feet are only for customer's understanding. Kindly do not refer the same for any RERA related references.