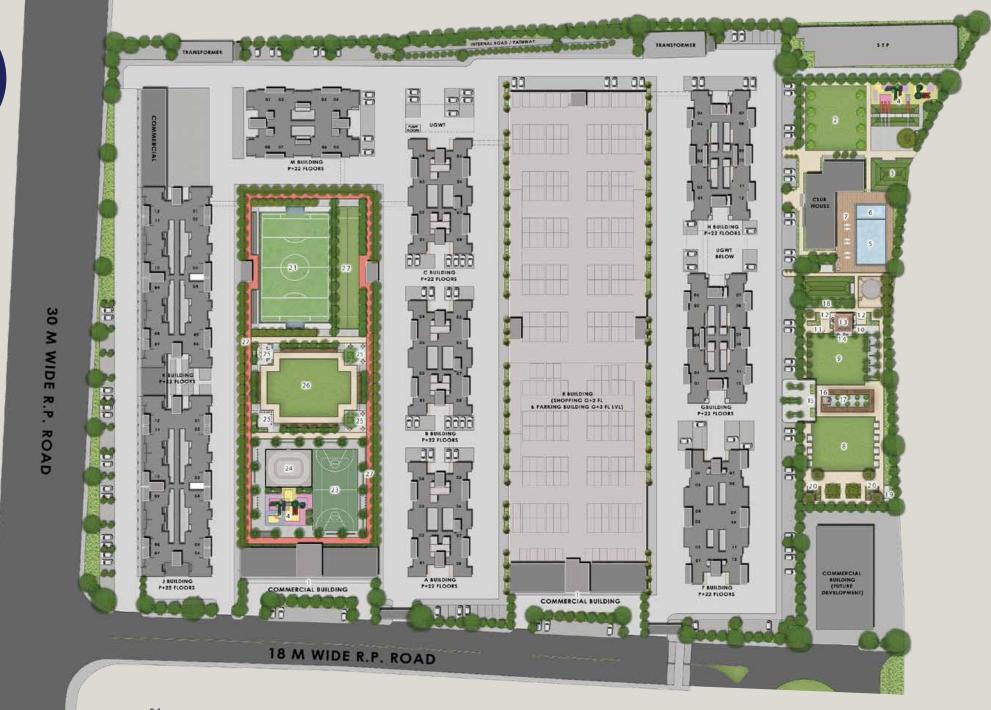

# **RECREATIONAL & ENTERTAINMENT**

Fruit Orchard

Herb Garden

Aroma Garden

Youth Arena

**Family Swing Plaza** 

**Party Lawn** 

Master Layout

| 1. | COMMERCIAL PLAZA  | 10. | REFLEXOLOGY PATH        | 19. | HERB GARDEN                    |
|----|-------------------|-----|-------------------------|-----|--------------------------------|
| 2. | PARTY LAWN        | 11. | OUTDOOR FITNESS         | 20. | AROMA GARDEN                   |
| 3. | GRASS MOUNDS      | 12. | FAMILY SWING PLAZA      | 21. | FUTSAL COURT                   |
| 4. | KIDS PLAY AREA    | 13. | PAVILION                | 22. | 2 NOS CRICKET PRACTICE NETS    |
| 5. | SWIMMING POOL     | 14. | GRAVEL GARDEN           | 23. | BASKET BALL COURT              |
| 6. | KIDS POOL         | 15. | FEATURE WALL            | 24. | SKATING RINK                   |
| 7. | POOL DECK         | 16. | SCULPTURE               | 25. | OUTDOOR LOUNGE                 |
| 8. | MULTIPURPOSE LAWN | 17. | PALM PLAZA WITH SEATING | 26. | YOUTH ARENA WITH SEATING       |
| 9. | YOGA LAWN         | 18. | FRUIT ORCHARD           | 27. | ~300m RUBBERISED JOGGING TRACK |