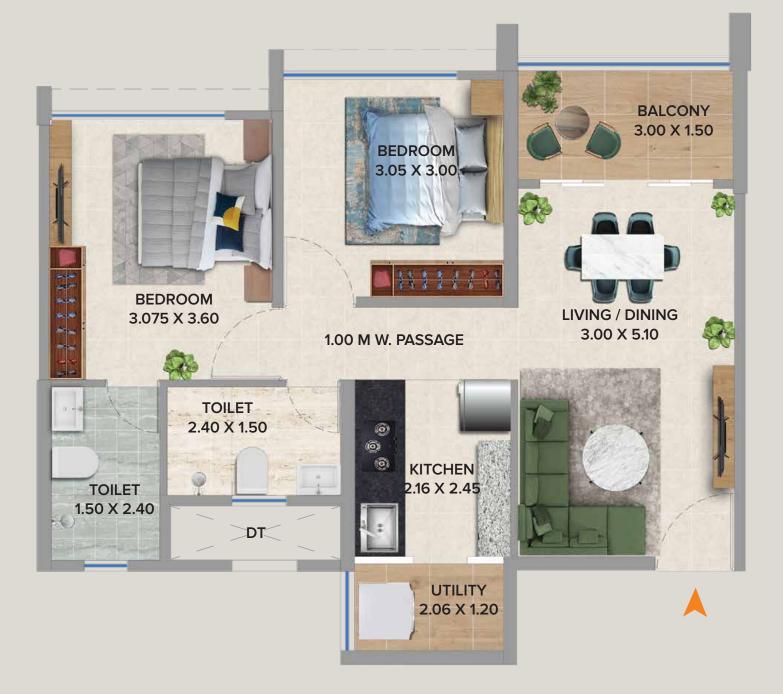

| FLAT NOS.                                                                   | UNIT<br>TYPE | FLAT CARPET<br>(SQ.M.) | FLAT CARPET<br>(SQ.FT.) | BALC.<br>(SQ.M.) | BALC.<br>(SQ.FT.) | UTILITY<br>(SQ.M.) | UTILITY<br>(SQ.FT.) |
|-----------------------------------------------------------------------------|--------------|------------------------|-------------------------|------------------|-------------------|--------------------|---------------------|
| 701, 1201, 1701,<br>706, 1206, 1706,<br>707, 1207, 1707,<br>712, 1212, 1712 | 2 BHK        | 56.69                  | 610.21                  | 9.00             | 96.88             | 2.88               | 31                  |
| 702, 1202, 1702,<br>705, 1205, 1705                                         | 2 BHK        | 54.83                  | 590.19                  | 4.46             | 48.00             | 2.47               | 26.59               |
| 703, 1203, 1703                                                             | 2 BHK        | 56.87                  | 612.14                  | 9.07             | 97.63             | 2.47               | 26.59               |
| 708, 1208, 1708,<br>711, 1211, 1711                                         | 2 BHK        | 54.79                  | 589.75                  | 4.46             | 48.00             | 2.47               | 26.59               |
| 709, 1209, 1709,<br>710, 1210, 1710                                         | 2 BHK        | 54.79                  | 589.75                  | 4.50             | 48.44             | 2.47               | 26.59               |

| FLAT NOS. | UNIT  | FLAT CARPET | FLAT CARPET | BALC.   | BALC.    | UTILITY | UTILITY  |
|-----------|-------|-------------|-------------|---------|----------|---------|----------|
|           | TYPE  | (SQ.M.)     | (SQ.FT.)    | (SQ.M.) | (SQ.FT.) | (SQ.M.) | (SQ.FT.) |
| 09, 10    | 2 BHK | 54.79       | 589.75      | 4.50    | 48.44    | 2.47    | 26.59    |