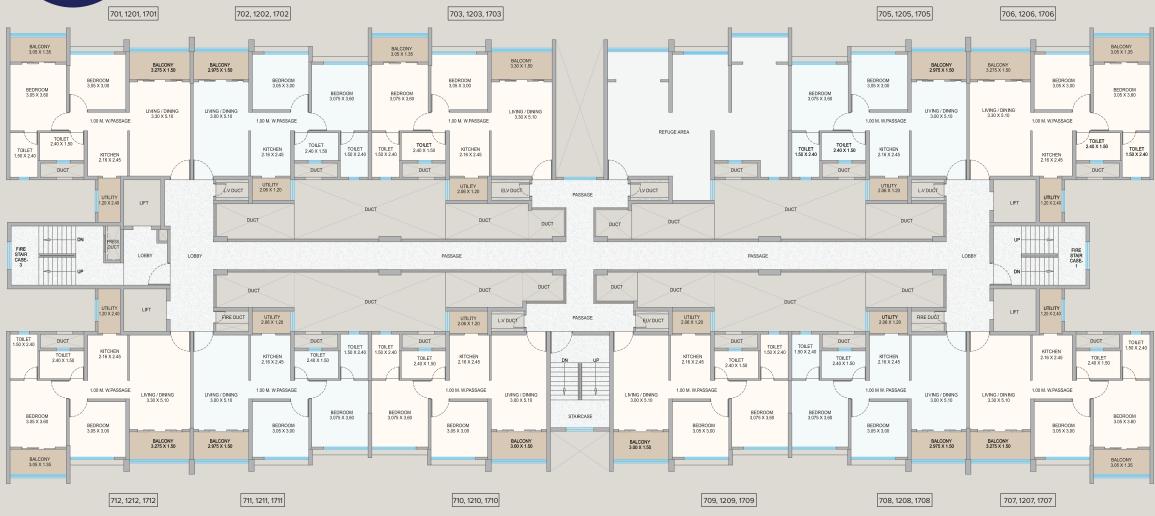

| FLAT NOS.                                                                   | UNIT<br>TYPE | FLAT CARPET<br>(SQ.M.) | FLAT CARPET<br>(SQ.FT.) | BALC.<br>(SQ.M.) | BALC.<br>(SQ.FT.) | UTILITY<br>(SQ.M.) | UTILITY<br>(SQ.FT.) |
|-----------------------------------------------------------------------------|--------------|------------------------|-------------------------|------------------|-------------------|--------------------|---------------------|
| 701, 1201, 1701,<br>706, 1206, 1706,<br>707, 1207, 1707,<br>712, 1212, 1712 | 2 BHK        | 56.69                  | 610.21                  | 9.00             | 96.88             | 2.88               | 31                  |
| 702, 1202, 1702,<br>705, 1205, 1705                                         | 2 BHK        | 54.83                  | 590.19                  | 4.46             | 48.00             | 2.47               | 26.59               |
| 703, 1203, 1703                                                             | 2 BHK        | 56.87                  | 612.14                  | 9.07             | 97.63             | 2.47               | 26.59               |
| 708, 1208, 1708,<br>711, 1211, 1711                                         | 2 BHK        | 54.79                  | 589.75                  | 4.46             | 48.00             | 2.47               | 26.59               |
| 709, 1209, 1709,<br>710, 1210, 1710                                         | 2 BHK        | 54.79                  | 589.75                  | 4.50             | 48.44             | 2.47               | 26.59               |

- 1. All dimensions are in meter unless otherwise specified.
- Dimensions mentioned are only for reference. Kindly do not refer these dimensions for any area calculations.
- Dimensions and areas additionally mentioned in feet inches & square feet are only for customer's understanding. Kindly do not refer the same for any RERA related references.