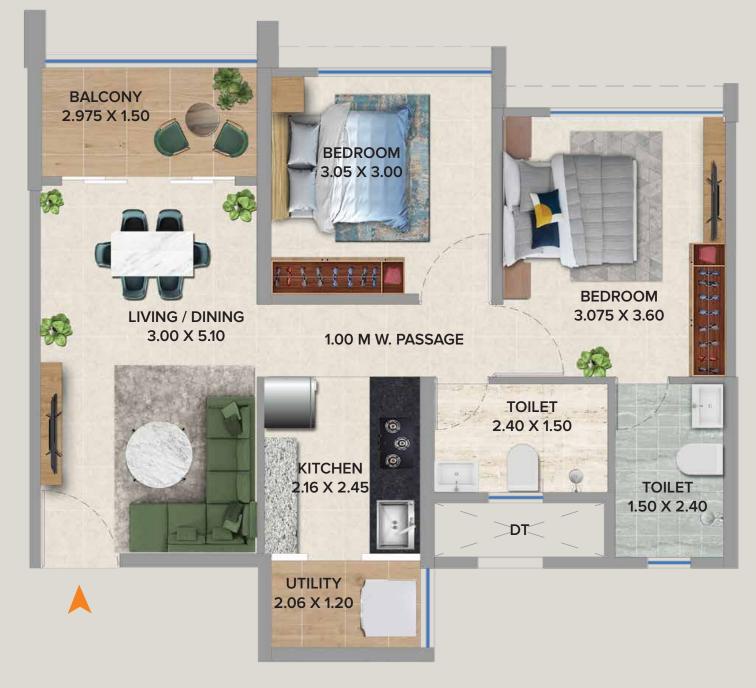

| FLAT NOS.                                                                   | UNIT<br>TYPE | FLAT CARPET<br>(SQ.M.) | FLAT CARPET<br>(SQ.FT.) | BALC.<br>(SQ.M.) | BALC.<br>(SQ.FT.) | UTILITY<br>(SQ.M.) | UTILITY<br>(SQ.FT.) |
|-----------------------------------------------------------------------------|--------------|------------------------|-------------------------|------------------|-------------------|--------------------|---------------------|
| 701, 1201, 1701,<br>706, 1206, 1706,<br>707, 1207, 1707,<br>712, 1212, 1712 | 2 BHK        | 56.69                  | 610.21                  | 9.00             | 96.88             | 2.88               | 31                  |
| 702, 1202, 1702,<br>705, 1205, 1705                                         | 2 BHK        | 54.83                  | 590.19                  | 4.46             | 48.00             | 2.47               | 26.59               |
| 703, 1203, 1703                                                             | 2 BHK        | 56.87                  | 612.14                  | 9.07             | 97.63             | 2.47               | 26.59               |
| 708, 1208, 1708,<br>711, 1211, 1711                                         | 2 BHK        | 54.79                  | 589.75                  | 4.46             | 48.00             | 2.47               | 26.59               |
| 709, 1209, 1709,<br>710, 1210, 1710                                         | 2 BHK        | 54.79                  | 589.75                  | 4.50             | 48.44             | 2.47               | 26.59               |

| FLAT NOS. | UNIT  | FLAT CARPET | FLAT CARPET | BALC.   | BALC.    | UTILITY | UTILITY  |
|-----------|-------|-------------|-------------|---------|----------|---------|----------|
|           | TYPE  | (SQ.M.)     | (SQ.FT.)    | (SQ.M.) | (SQ.FT.) | (SQ.M.) | (SQ.FT.) |
| 03, 04    | 2 BHK | 56.87       | 612.14      | 9.07    | 97.63    | 2.47    | 26.59    |

| FLAT NOS. | UNIT  | FLAT CARPET | FLAT CARPET | BALC.   | BALC.    | UTILITY | UTILITY  |
|-----------|-------|-------------|-------------|---------|----------|---------|----------|
|           | TYPE  | (SQ.M.)     | (SQ.FT.)    | (SQ.M.) | (SQ.FT.) | (SQ.M.) | (SQ.FT.) |
| 08, 11    | 2 BHK | 54.79       | 589.75      | 4.46    | 48.00    | 2.47    | 26.59    |