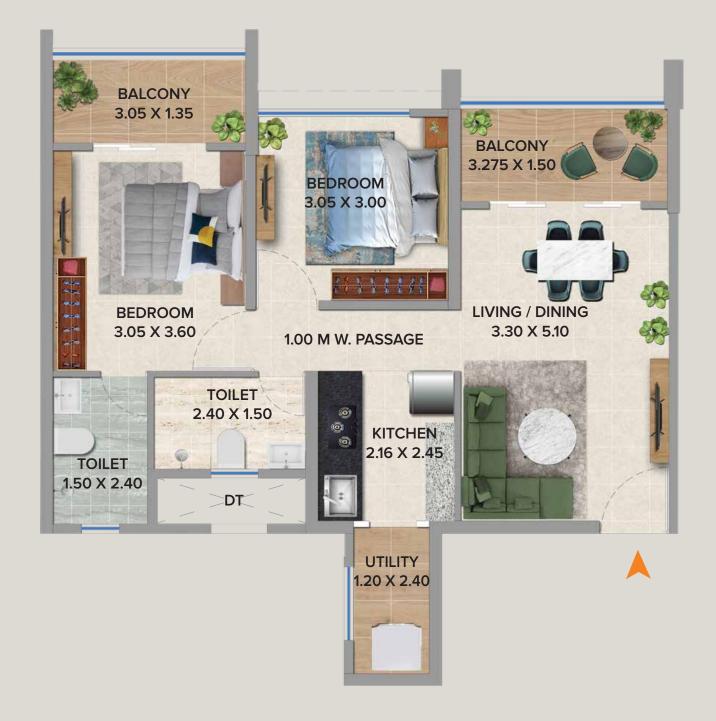

| FLAT NOS.                                                                   | UNIT<br>TYPE | FLAT CARPET<br>(SQ.M.) | FLAT CARPET<br>(SQ.FT.) | BALC.<br>(SQ.M.) | BALC.<br>(SQ.FT.) | UTILITY<br>(SQ.M.) | UTILITY<br>(SQ.FT.) |
|-----------------------------------------------------------------------------|--------------|------------------------|-------------------------|------------------|-------------------|--------------------|---------------------|
| 701, 1201, 1701,<br>706, 1206, 1706,<br>707, 1207, 1707,<br>712, 1212, 1712 | 2 BHK        | 56.69                  | 610.21                  | 9.00             | 96.88             | 2.88               | 31                  |
| 702, 1202, 1702,<br>705, 1205, 1705                                         | 2 BHK        | 54.83                  | 590.19                  | 4.46             | 48.00             | 2.47               | 26.59               |
| 703, 1203, 1703                                                             | 2 BHK        | 56.87                  | 612.14                  | 9.07             | 97.63             | 2.47               | 26.59               |
| 708, 1208, 1708,<br>711, 1211, 1711                                         | 2 BHK        | 54.79                  | 589.75                  | 4.46             | 48.00             | 2.47               | 26.59               |
| 709, 1209, 1709,<br>710, 1210, 1710                                         | 2 BHK        | 54.79                  | 589.75                  | 4.50             | 48.44             | 2.47               | 26.59               |

- 1. All dimensions are in meter unless otherwise specified.
- Dimensions mentioned are only for reference. Kindly do not refer these dimensions for any area calculations.
- Dimensions and areas additionally mentioned in feet inches & square feet are only for customer's understanding. Kindly do not refer the same for any RERA related references.