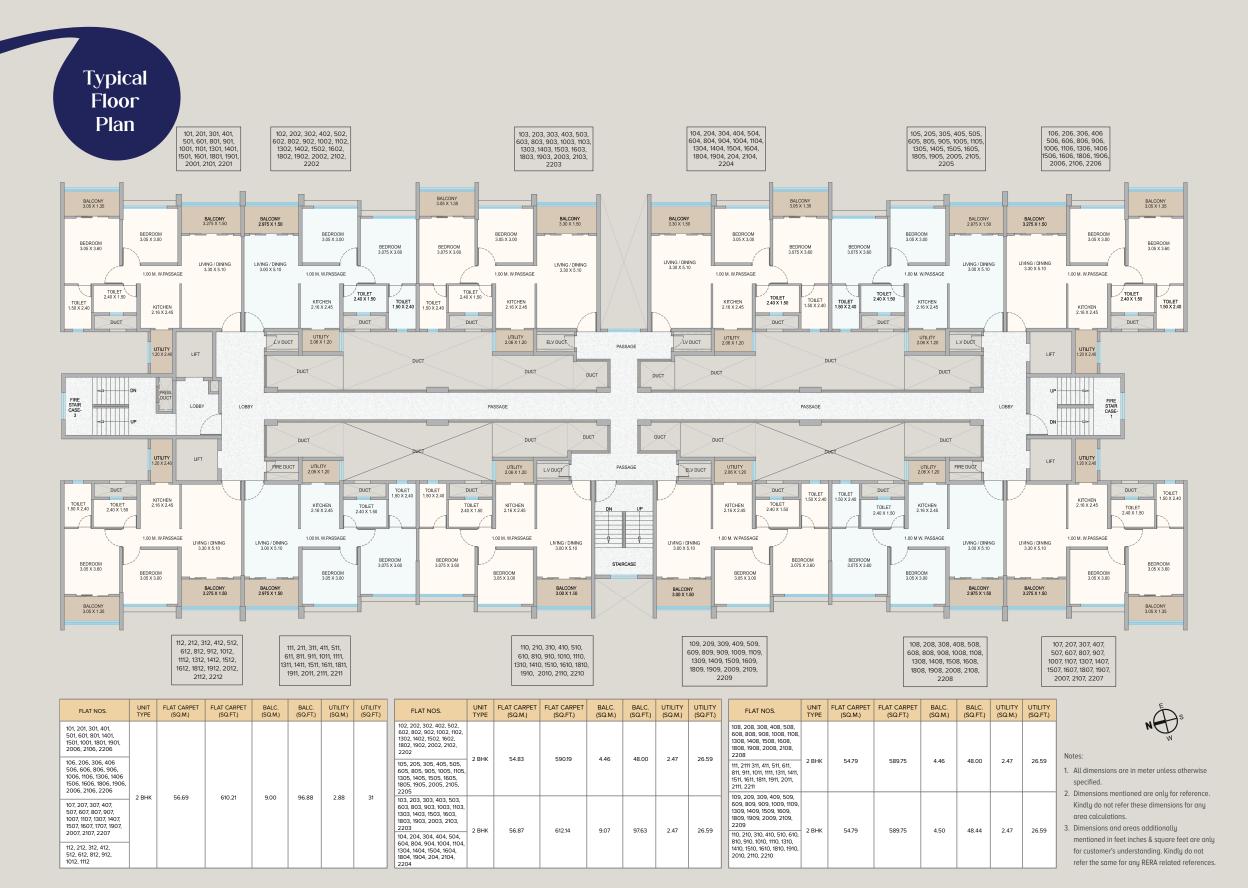

| FLAT NOS.                                                                   | UNIT<br>TYPE | FLAT CARPET<br>(SQ.M.) | FLAT CARPET<br>(SQ.FT.) | BALC.<br>(SQ.M.) | BALC.<br>(SQ.FT.) | UTILITY<br>(SQ.M.) | UTILITY<br>(SQ.FT.) |
|-----------------------------------------------------------------------------|--------------|------------------------|-------------------------|------------------|-------------------|--------------------|---------------------|
| 701, 1201, 1701,<br>706, 1206, 1706,<br>707, 1207, 1707,<br>712, 1212, 1712 | 2 BHK        | 56.69                  | 610.21                  | 9.00             | 96.88             | 2.88               | 31                  |
| 702, 1202, 1702,<br>705, 1205, 1705                                         | 2 BHK        | 54.83                  | 590.19                  | 4.46             | 48.00             | 2.47               | 26.59               |
| 703, 1203, 1703                                                             | 2 BHK        | 56.87                  | 612.14                  | 9.07             | 97.63             | 2.47               | 26.59               |
| 708, 1208, 1708,<br>711, 1211, 1711                                         | 2 BHK        | 54.79                  | 589.75                  | 4.46             | 48.00             | 2.47               | 26.59               |
| 709, 1209, 1709,<br>710, 1210, 1710                                         | 2 BHK        | 54.79                  | 589.75                  | 4.50             | 48.44             | 2.47               | 26.59               |

- 1. All dimensions are in meter unless otherwise specified.
- Dimensions mentioned are only for reference. Kindly do not refer these dimensions for any area calculations.
- Dimensions and areas additionally mentioned in feet inches & square feet are only for customer's understanding. Kindly do not refer the same for any RERA related references.