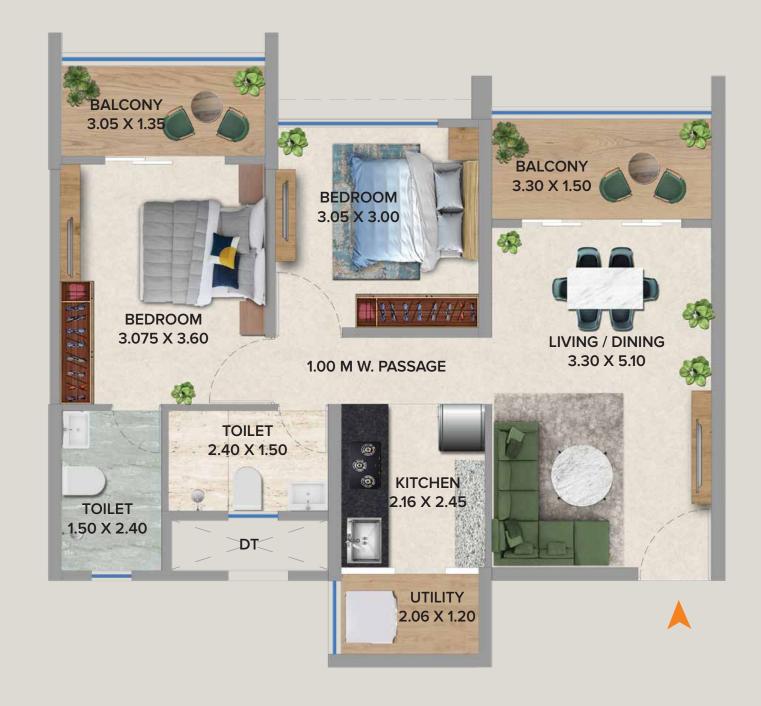

| FLAT NOS.                                                                   | UNIT<br>TYPE | FLAT CARPET<br>(SQ.M.) | FLAT CARPET<br>(SQ.FT.) | BALC.<br>(SQ.M.) | BALC.<br>(SQ.FT.) | UTILITY<br>(SQ.M.) | UTILITY<br>(SQ.FT.) |
|-----------------------------------------------------------------------------|--------------|------------------------|-------------------------|------------------|-------------------|--------------------|---------------------|
| 701, 1201, 1701,<br>706, 1206, 1706,<br>707, 1207, 1707,<br>712, 1212, 1712 | 2 BHK        | 56.69                  | 610.21                  | 9.00             | 96.88             | 2.88               | 31                  |
| 702, 1202, 1702,<br>705, 1205, 1705                                         | 2 BHK        | 54.83                  | 590.19                  | 4.46             | 48.00             | 2.47               | 26.59               |
| 703, 1203, 1703                                                             | 2 BHK        | 56.87                  | 612.14                  | 9.07             | 97.63             | 2.47               | 26.59               |
| 708, 1208, 1708,<br>711, 1211, 1711                                         | 2 BHK        | 54.79                  | 589.75                  | 4.46             | 48.00             | 2.47               | 26.59               |
| 709, 1209, 1709,<br>710, 1210, 1710                                         | 2 BHK        | 54.79                  | 589.75                  | 4.50             | 48.44             | 2.47               | 26.59               |

# Unit Plan 2 BHK - BUILDING J & K

| FLAT NOS.      | UNIT  | FLAT CARPET | FLAT CARPET | BALC.   | BALC.    | UTILITY | UTILITY  |
|----------------|-------|-------------|-------------|---------|----------|---------|----------|
|                | TYPE  | (SQ.M.)     | (SQ.FT.)    | (SQ.M.) | (SQ.FT.) | (SQ.M.) | (SQ.FT.) |
| 01, 06, 07, 12 | 2 BHK | 56.69       | 610.21      | 9.00    | 96.88    | 2.88    | 31       |

| FLAT NOS. | UNIT  | FLAT CARPET | FLAT CARPET | BALC.   | BALC.    | UTILITY | UTILITY  |
|-----------|-------|-------------|-------------|---------|----------|---------|----------|
|           | TYPE  | (SQ.M.)     | (SQ.FT.)    | (SQ.M.) | (SQ.FT.) | (SQ.M.) | (SQ.FT.) |
| 02, 05    | 2 BHK | 54.83       | 590.19      | 4.46    | 48.00    | 2.47    | 26.59    |