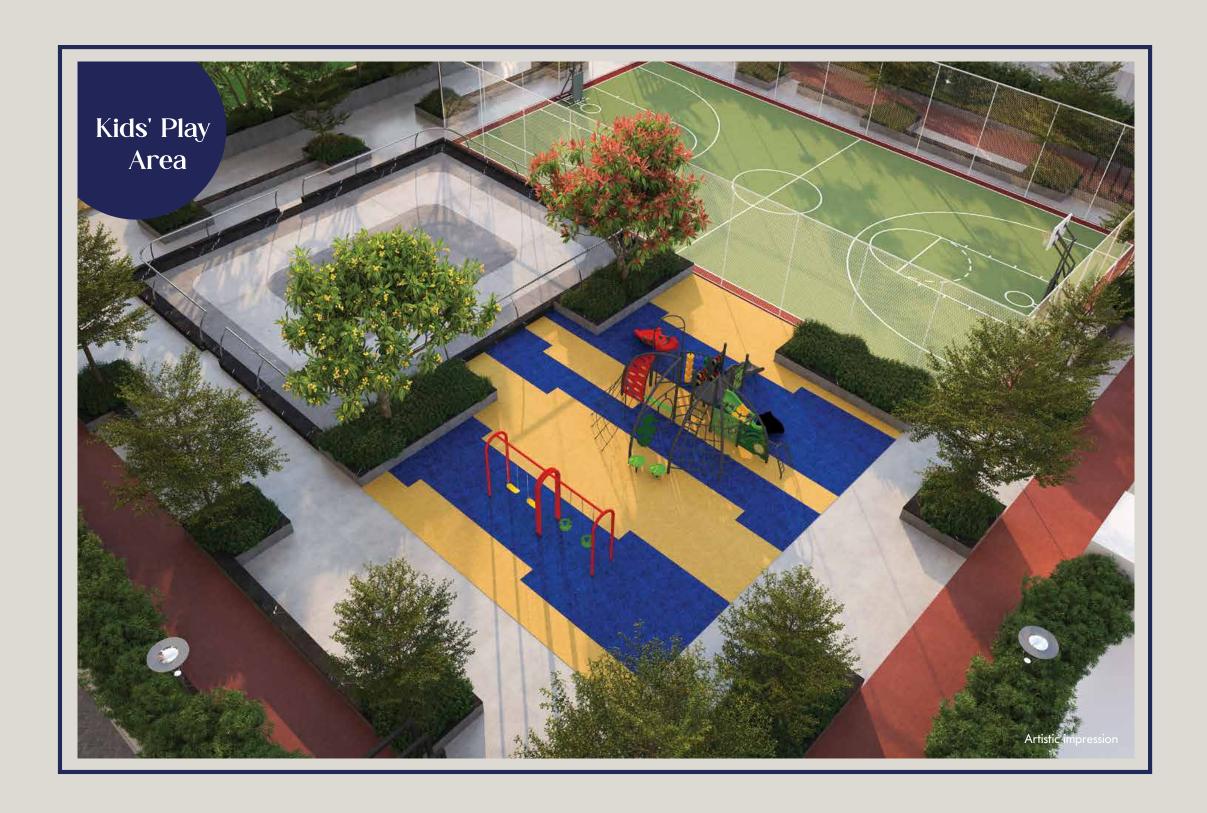

# **FITNESS AMENITIES**

Kids' Play Area

~300m Rubberised Jogging Track

**Outdoor Fitness** 

Yoga Lawn

Swimming Pool & Kids Pool

Reflexology Path